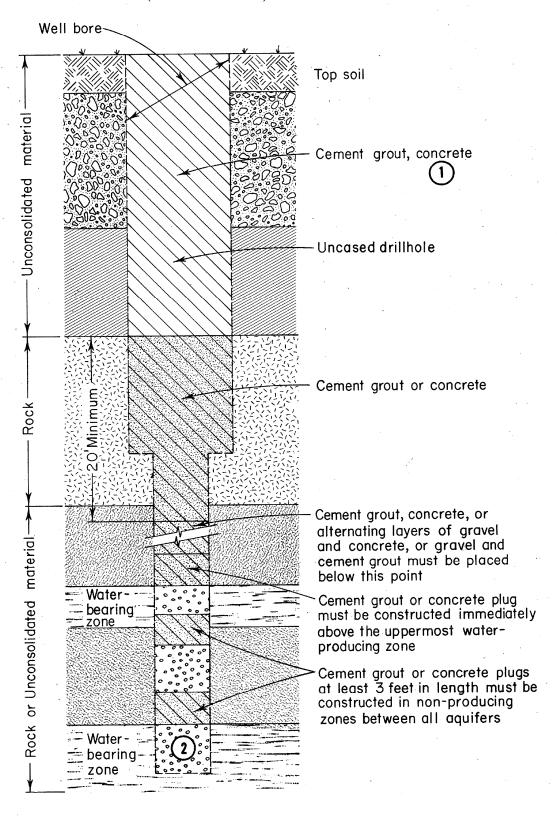

## ABANDONMENT OF UNCASED WELLS IN CONSOLIDATED FORMATIONS

(OAR 690-220-0050)

- In all wells to be abandoned, cement grout and concrete must be placed by grout pipe, tremie, or dump bailer.
- 2 In all wells to be abandoned, sealing material must be introduced at the bottom of the well and placed progressively upward.