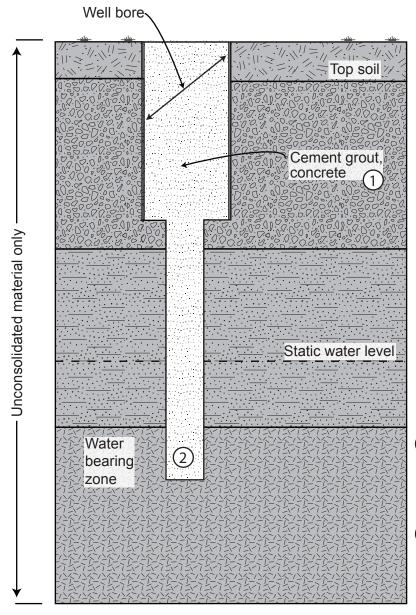

## Figure 220-1

## Abandonment of Uncased Wells in Unconsolidated Formations (OAR 690-220-0050)

- 1 In all wells to be abandoned, cement grout and concrete must be placed by grout pipe, tremie, or dump bailer.
- In all wells to be abandoned, sealing material must be introduced at the bottom of the well and placed progressively upward.