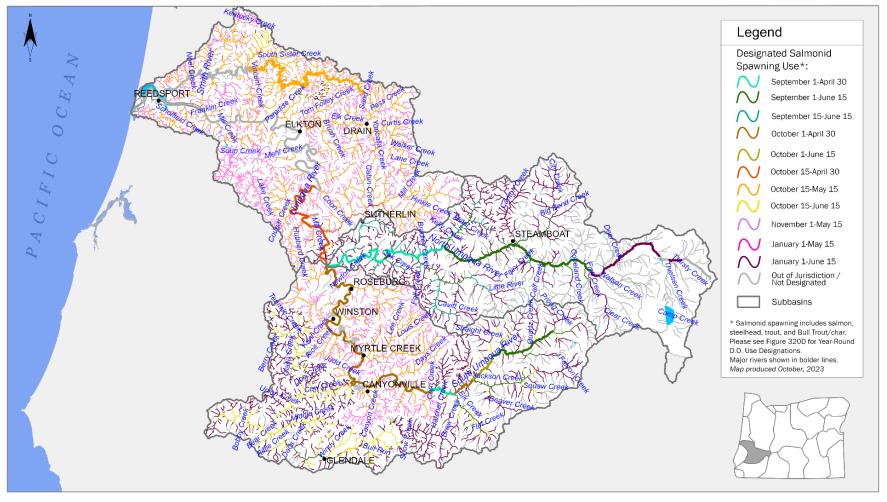

### OAR 340-041-0320 – Figure 320B

Seasonal Salmon and Steelhead Spawning Use Designations Umpqua Basin, Oregon

OAR 340-041-0320 – Figure 320C Water Contact Recreation and Shellfish Harvesting Designated Uses Umpqua Basin, Oregon

### OAR 340-041-0320 – Figure 320E

Seasonal Dissolved Oxygen Salmonid Spawning Use Designations Umpqua Basin, Oregon