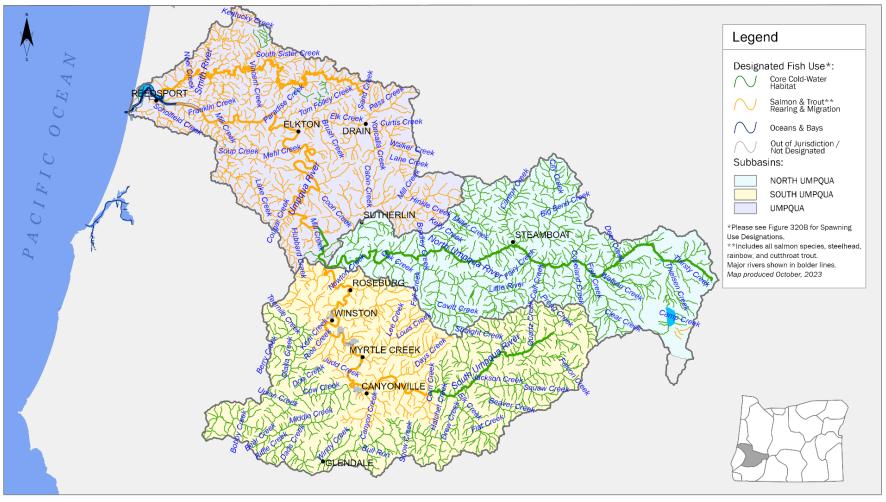

## OAR 340-041-0320 – Figure 320A

Year-Round Temperature Fish Use Designations Umpqua Basin, Oregon