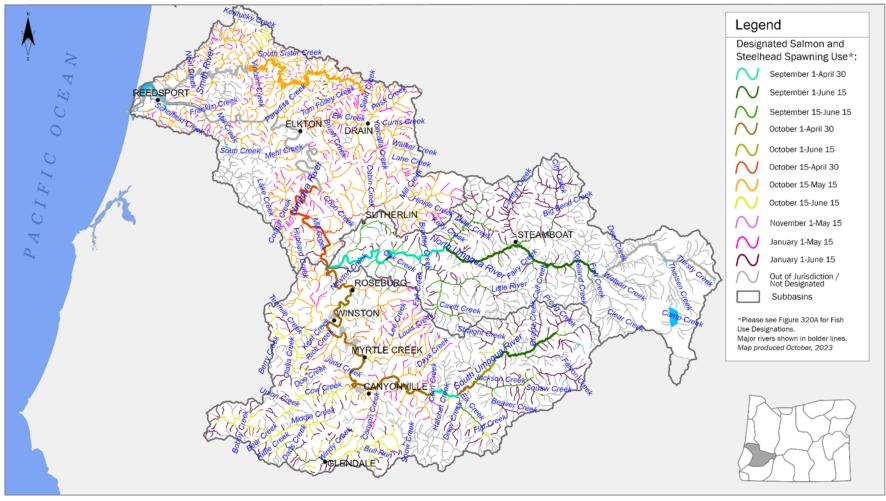

### OAR 340-041-0320 – Figure 320B

Seasonal Salmon and Steelhead Spawning Use Designations Umpqua Basin, Oregon

OAR 340-041-0320 – Figure 320C Water Contact Recreation and Shellfish Harvesting Designated Uses Umpqua Basin, Oregon