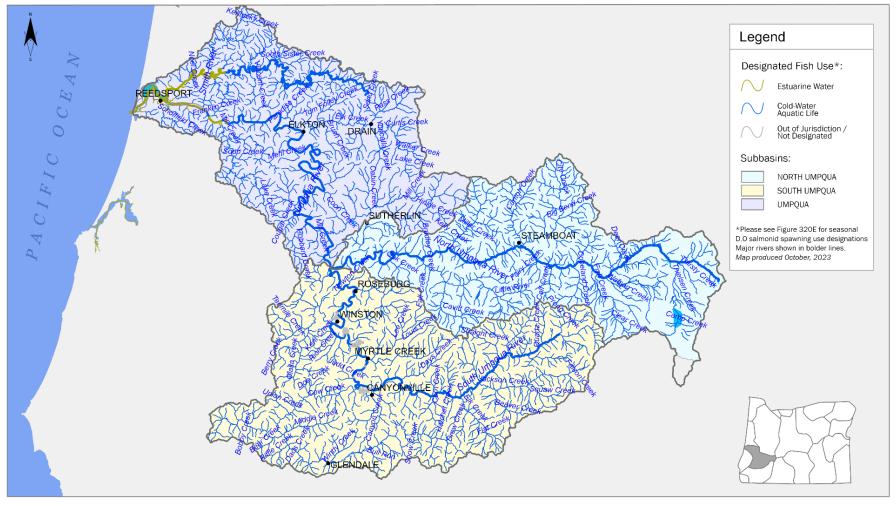

## OAR 340-041-0320 – Figure 320A

Year-Round Temperature Fish Use Designations Umpqua Basin, Oregon

# OAR 340-041-0320 – Figure 320D

Year-Round Dissolved Oxygen Fish Use Designations Umpqua Basin, Oregon