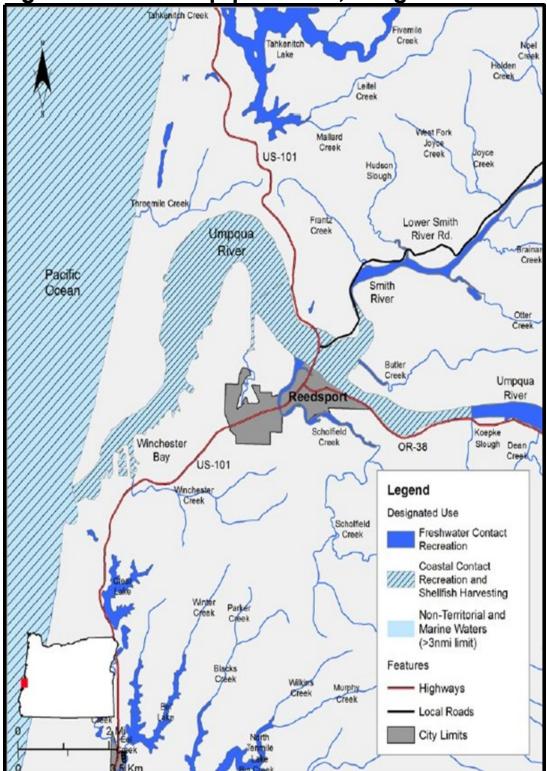

### OAR 340-041-0320 – Figure 320B

Seasonal Salmon and Steelhead Spawning Use Designations Umpqua Basin, Oregon

OAR 340-041-0320 – Figure 320C Water Contact Recreation and Shellfish Harvesting Designated Uses Umpqua Basin, Oregon

<sup>2</sup> See also Figures 320A, 320B, 320D and 320E for fish use designations for this basin.

<sup>3</sup> For coastal water contact recreation and shellfish harvesting uses in the Umpqua River Estuary and Adjacent Marine Waters, see also Figure 320C.