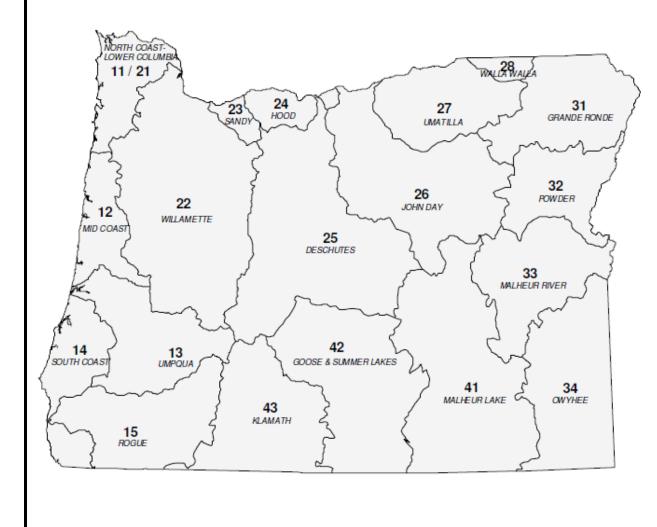

#### Figure 1: Oregon Basin Index Map

| Basin Name          | Basin # | OAR #        |  |
|---------------------|---------|--------------|--|
| DESCHUTES           | 25      | 340-041-0130 |  |
| GOOSE & SUMMER LKS  | 42      | 340-041-0140 |  |
| GRANDE RONDE        | 31      | 340-041-0151 |  |
| HOOD                | 24      | 340-041-0160 |  |
| JOHN DAY            | 26      | 340-041-0170 |  |
| KLAMATH             | 43      | 340-041-0180 |  |
| MALHEUR LAKE        | 41      | 340-041-0190 |  |
| MALHEUR RIVER       | 33      | 340-041-0201 |  |
| MD COAST            | 12      | 340-041-0220 |  |
| NORTH COAST-LWR COL | 11-21   | 340-041-0230 |  |
| OWYHEE              | 34      | 340-041-0250 |  |
| POWDER              | 32      | 340-041-0260 |  |
| ROGUE               | 15      | 340-041-0271 |  |
| SANDY               | 23      | 340-041-0286 |  |
| SOUTH COAST         | 14      | 340-041-0300 |  |
| UMATILLA            | 27      | 340-041-0310 |  |
| UMPQUA              | 13      | 340-041-0320 |  |
| WALLA WALLA         | 28      | 340-041-0330 |  |
| WILLAMETTE          | 22      | 340-041-0340 |  |