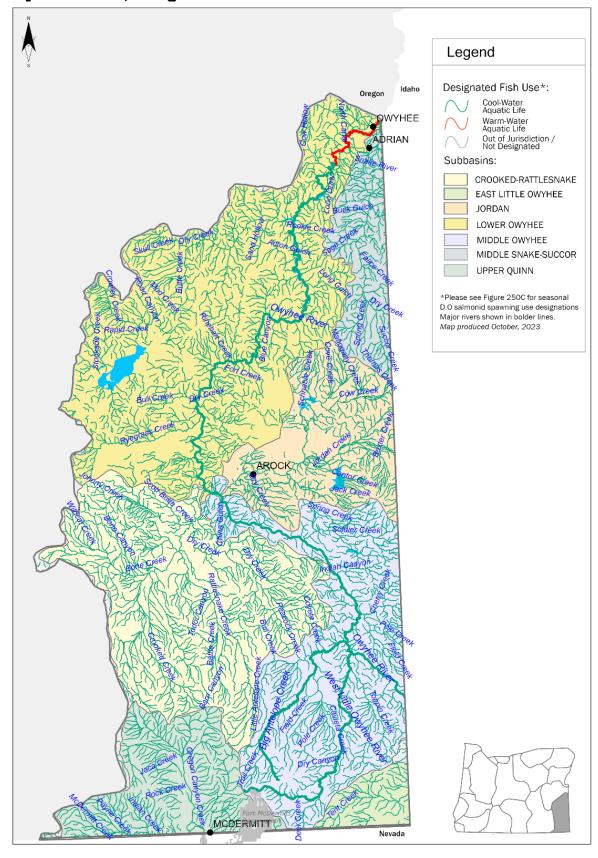

## State of Oregon Department of Environmental Quality OAR 340-041-0250 – Figure 250A Year-Round Temperature Fish Use Designations

Owyhee Basin, Oregon

State of Oregon Department of Environmental Quality OAR 340-041-0250 – Figure 250B Year-Round Dissolved Oxygen Fish Use Designations

**Owyhee Basin, Oregon** 

State of Oregon Department of Environmental Quality

OAR 340-041-0250 – Figure 250C Seasonal Dissolved Oxygen Salmonid Spawning Use Designations Owyhee Basin, Oregon