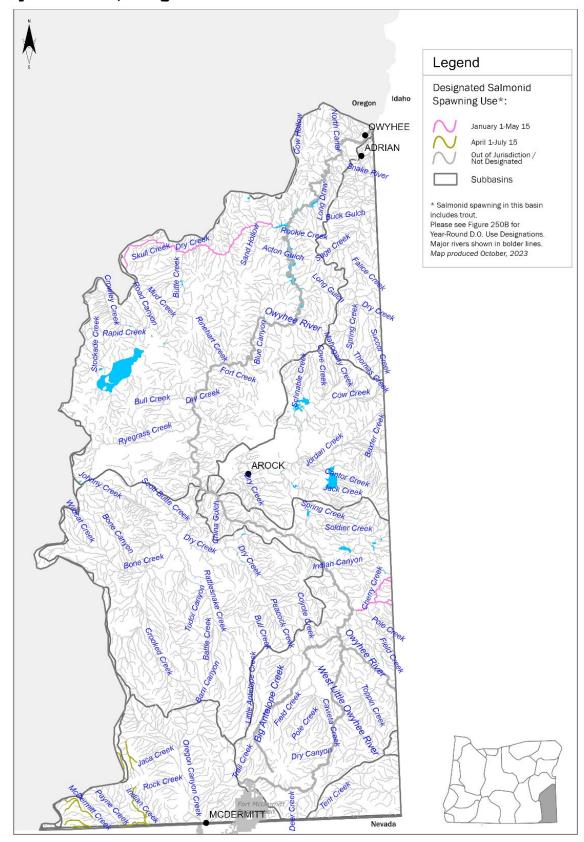

**Owyhee Basin, Oregon** 

State of Oregon Department of Environmental Quality

OAR 340-041-0250 – Figure 250C Seasonal Dissolved Oxygen Salmonid Spawning Use Designations Owyhee Basin, Oregon