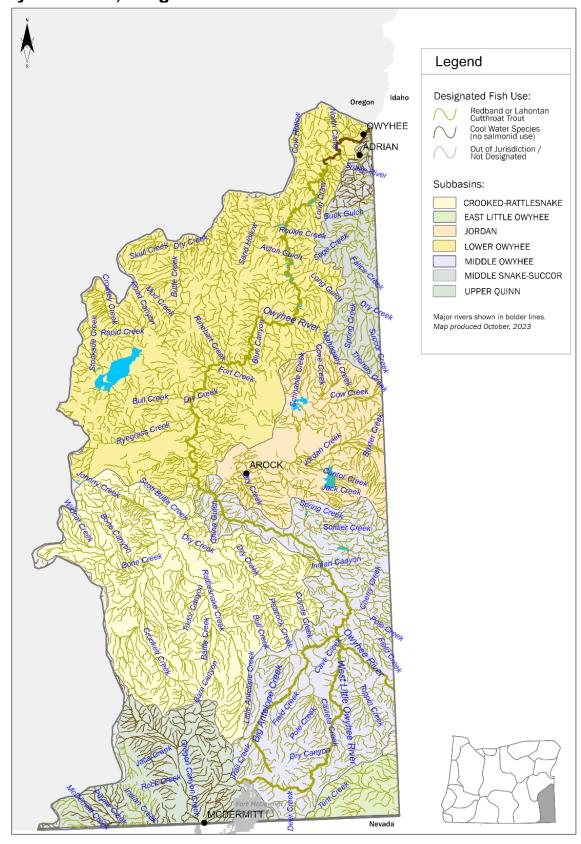

## State of Oregon Department of Environmental Quality OAR 340-041-0250 – Figure 250A Year-Round Temperature Fish Use Designations

Owyhee Basin, Oregon

State of Oregon Department of Environmental Quality OAR 340-041-0250 – Figure 250B Year-Round Dissolved Oxygen Fish Use Designations