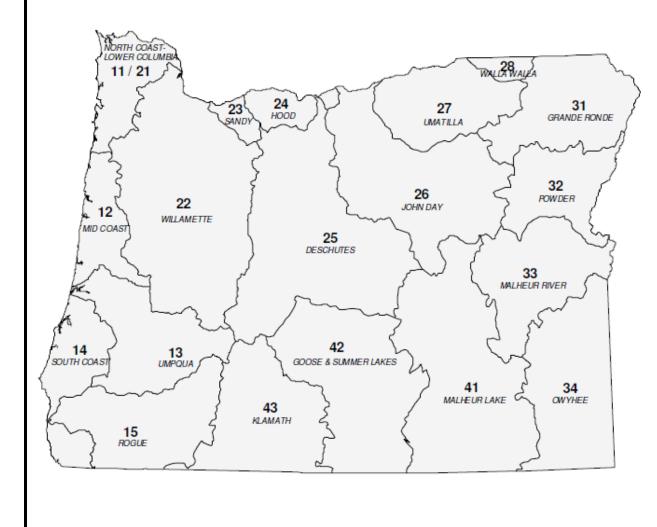

## Figure 1: Oregon Basin Index Map

| Basin Name          | Basin # | OAR #        |  |
|---------------------|---------|--------------|--|
| DESCHUTES           | 25      | 340-041-0130 |  |
| GOOSE & SUMMER LKS  | 42      | 340-041-0140 |  |
| GRANDE RONDE        | 31      | 340-041-0151 |  |
| HOOD                | 24      | 340-041-0160 |  |
| JOHN DAY            | 26      | 340-041-0170 |  |
| KLAMATH             | 43      | 340-041-0180 |  |
| MALHEUR LAKE        | 41      | 340-041-0190 |  |
| MALHEUR RIVER       | 33      | 340-041-0201 |  |
| MD COAST            | 12      | 340-041-0220 |  |
| NORTH COAST-LWR COL | 11-21   | 340-041-0230 |  |
| OWYHEE              | 34      | 340-041-0250 |  |
| POWDER              | 32      | 340-041-0260 |  |
| ROGUE               | 15      | 340-041-0271 |  |
| SANDY               | 23      | 340-041-0286 |  |
| SOUTH COAST         | 14      | 340-041-0300 |  |
| UMATILLA            | 27      | 340-041-0310 |  |
| UMPQUA              | 13      | 340-041-0320 |  |
| WALLA WALLA         | 28      | 340-041-0330 |  |
| WILLAMETTE          | 22      | 340-041-0340 |  |