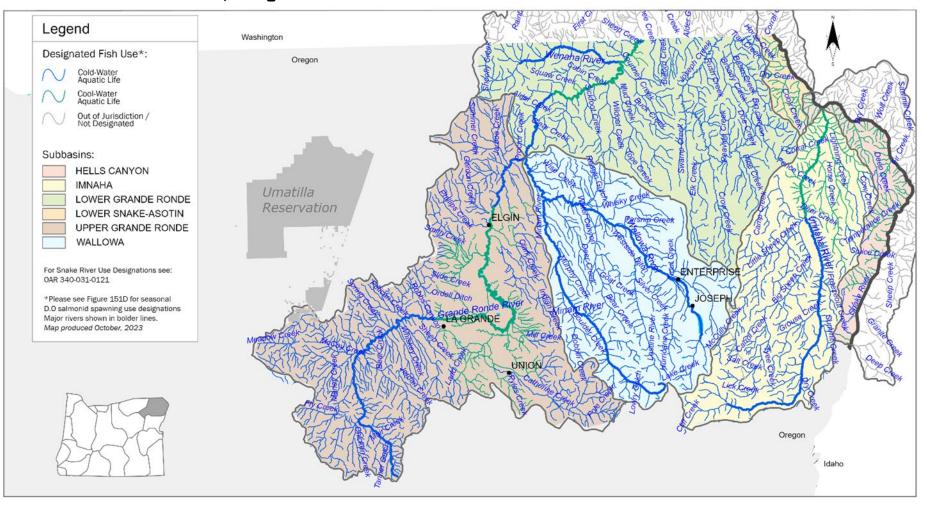

## **OAR 340-041-0151 – Figure 151C** Year-Round Dissolved Oxygen Fish Use Designations

Grande Ronde Basin, Oregon