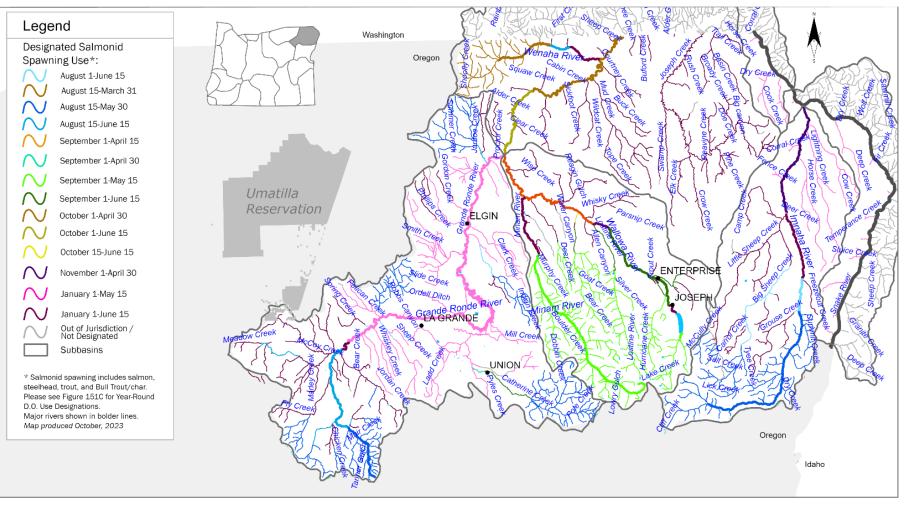

# OAR 340-041-0151 – Figure 151B Seasonal Salmon and Stoolboord O

Seasonal Salmon and Steelhead Spawning Use Designations Grande Ronde Basin, Oregon