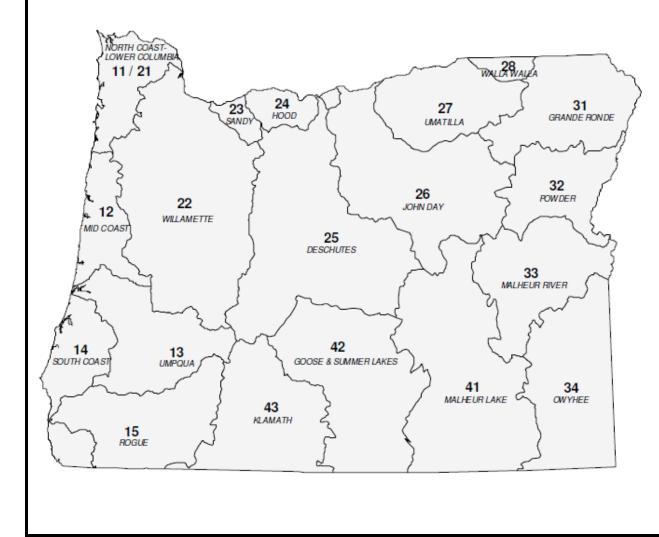

### Figure 1: Oregon Basin Index Map

| Basin Name          | Basin # | OAR #        |
|---------------------|---------|--------------|
| DESCHUTES           | 25      | 340-041-0130 |
| GOOSE & SUMMER LKS  | 42      | 340-041-0140 |
| GRANDE RONDE        | 31      | 340-041-0151 |
| HOOD                | 24      | 340-041-0160 |
| JOHN DAY            | 26      | 340-041-0170 |
| KLAMATH             | 43      | 340-041-0180 |
| MALHEUR LAKE        | 41      | 340-041-0190 |
| MALHEUR RIVER       | 33      | 340-041-0201 |
| MD COAST            | 12      | 340-041-0220 |
| NORTH COAST-LWR COL | 11-21   | 340-041-0230 |
| OWYHEE              | 34      | 340-041-0250 |
| POWDER              | 32      | 340-041-0260 |
| ROGUE               | 15      | 340-041-0271 |
| SANDY               | 23      | 340-041-0286 |
| SOUTH COAST         | 14      | 340-041-0300 |
| UMATILLA            | 27      | 340-041-0310 |
| UMPQUA              | 13      | 340-041-0320 |
| WALLA WALLA         | 28      | 340-041-0330 |
| WILLAMETTE          | 22      | 340-041-0340 |