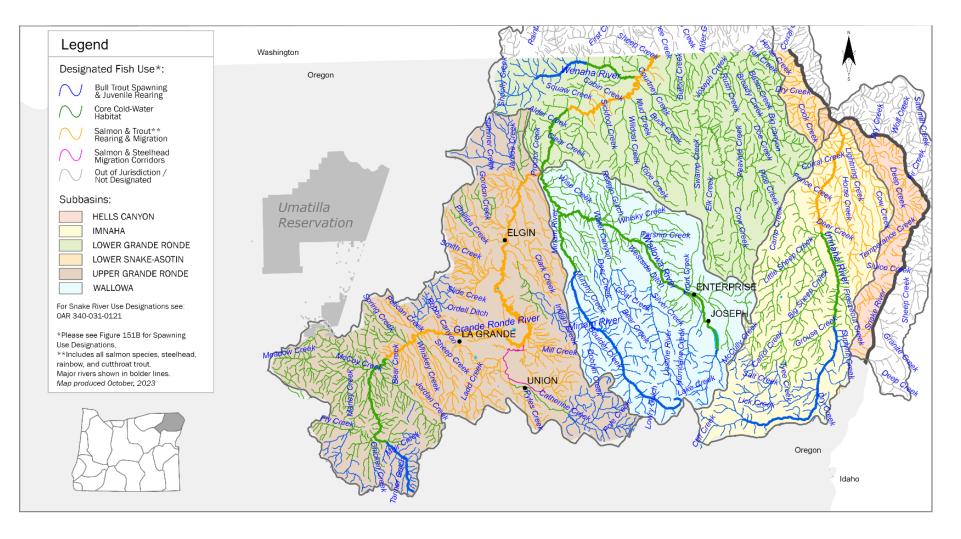

## **OAR 340-041-0151 – Figure 151A** Year-Round Temperature Fish Use Designations

Grande Ronde Basin, Oregon