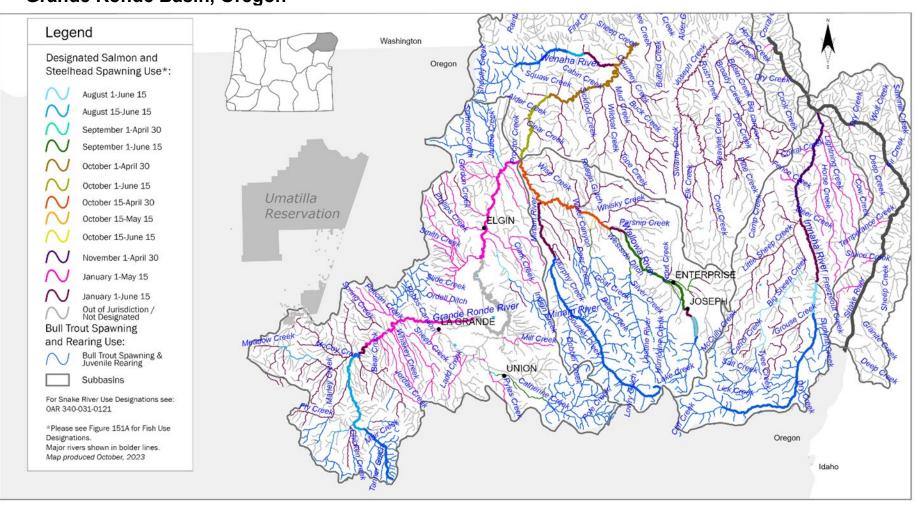

# OAR 340-041-0151 – Figure 151B Seasonal Salmon and Stoolboord O

Seasonal Salmon and Steelhead Spawning Use Designations Grande Ronde Basin, Oregon