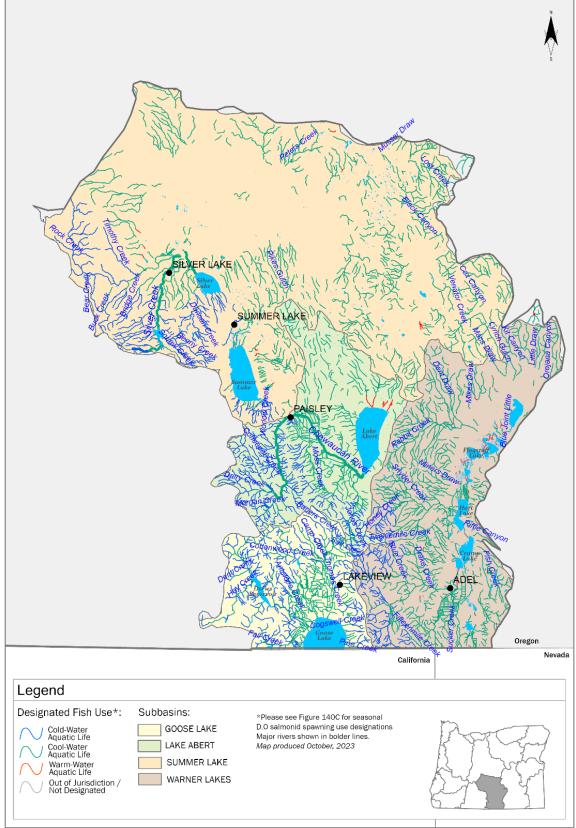

## State of Oregon Department of Environmental Quality

OAR 340-041-0140 — Figure 140C Seasonal Dissolved Oxygen Salmonid Spawning Use Designations

Goose and Summer Lake Basin, Oregon