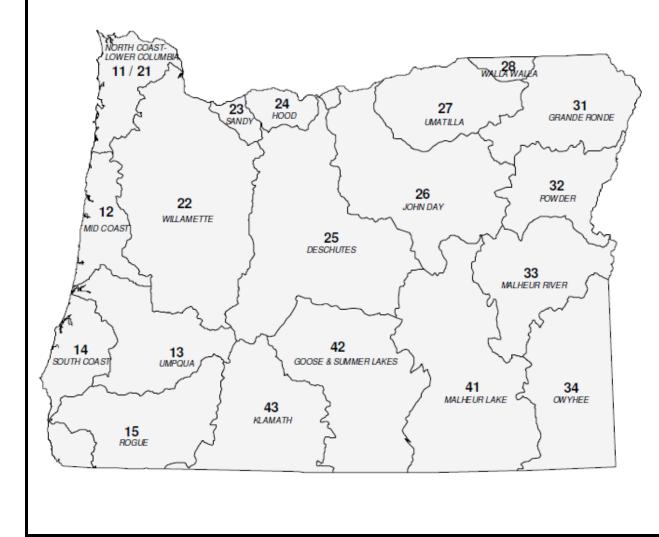

## Figure 1: Oregon Basin Index Map

| Basin Name          | Basin # | OAR #        |
|---------------------|---------|--------------|
| DESCHUTES           | 25      | 340-041-0130 |
| GOOSE & SUMMER LKS  | 42      | 340-041-0140 |
| GRANDE RONDE        | 31      | 340-041-0151 |
| HOOD                | 24      | 340-041-0160 |
| JOHN DAY            | 26      | 340-041-0170 |
| KLAMATH             | 43      | 340-041-0180 |
| MALHEUR LAKE        | 41      | 340-041-0190 |
| MALHEUR RIVER       | 33      | 340-041-0201 |
| MD COAST            | 12      | 340-041-0220 |
| NORTH COAST-LWR COL | 11-21   | 340-041-0230 |
| OWYHEE              | 34      | 340-041-0250 |
| POWDER              | 32      | 340-041-0260 |
| ROGUE               | 15      | 340-041-0271 |
| SANDY               | 23      | 340-041-0286 |
| SOUTH COAST         | 14      | 340-041-0300 |
| UMATILLA            | 27      | 340-041-0310 |
| UMPQUA              | 13      | 340-041-0320 |
| WALLA WALLA         | 28      | 340-041-0330 |
| WILLAMETTE          | 22      | 340-041-0340 |