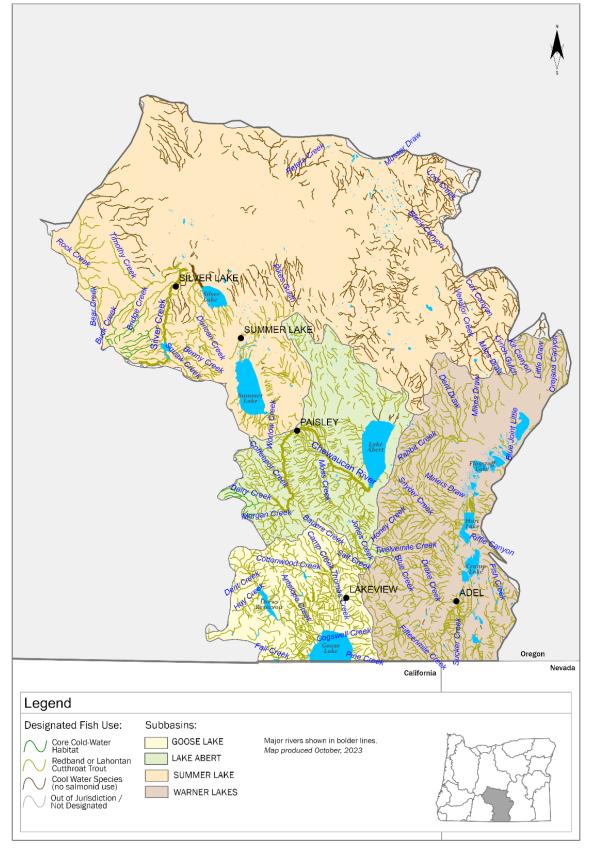

Year-Round Dissolved Oxygen Fish Use Designations Goose and Summer Lake Basin, Oregon