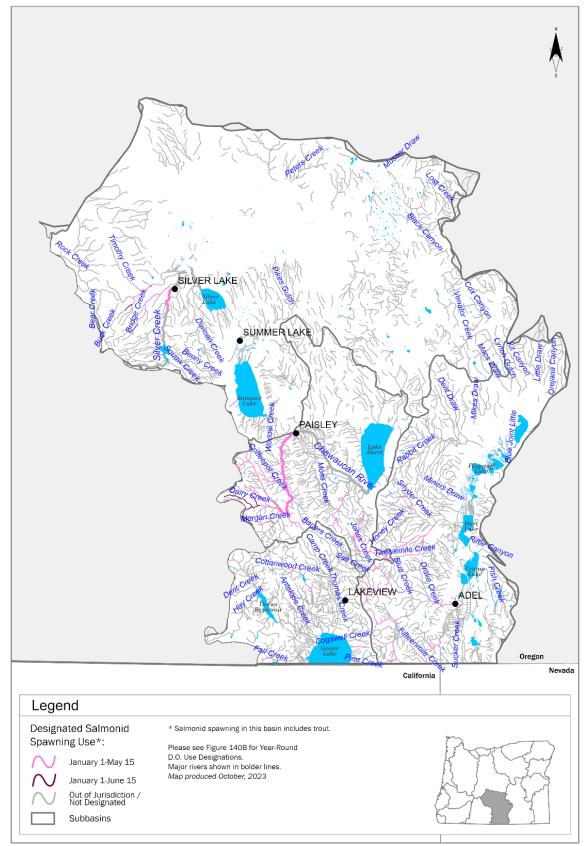

## State of Oregon Department of Environmental Quality

OAR 340-041-0140 — Figure 140C Seasonal Dissolved Oxygen Salmonid Spawning Use Designations

Goose and Summer Lake Basin, Oregon