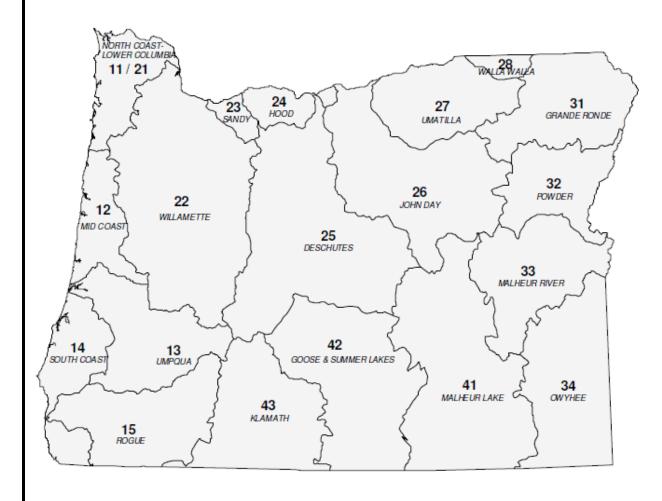

### OAR 340-041-0130 - Figure 130A

## Year-Round Temperature Fish Use Designations Deschutes Basin, Oregon