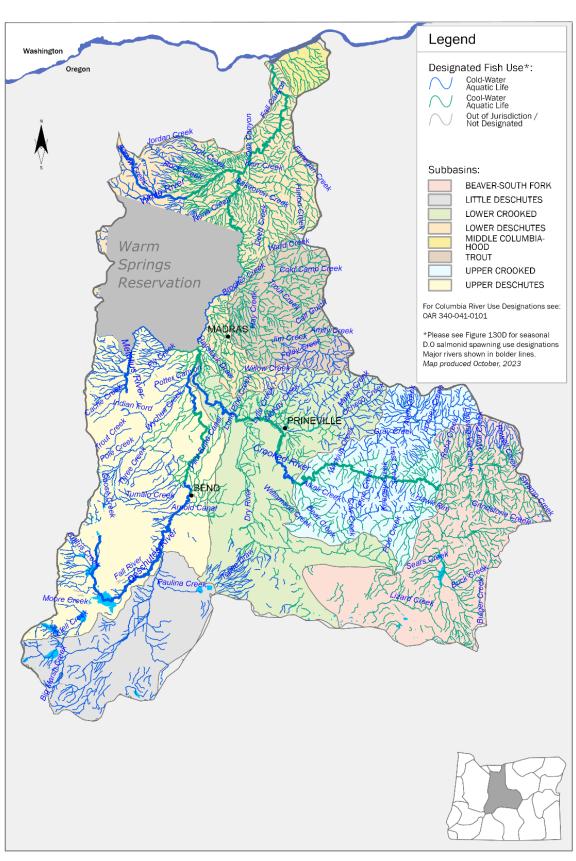

### OAR 340-041-0130 - Figure 130A

## Year-Round Temperature Fish Use Designations Deschutes Basin, Oregon