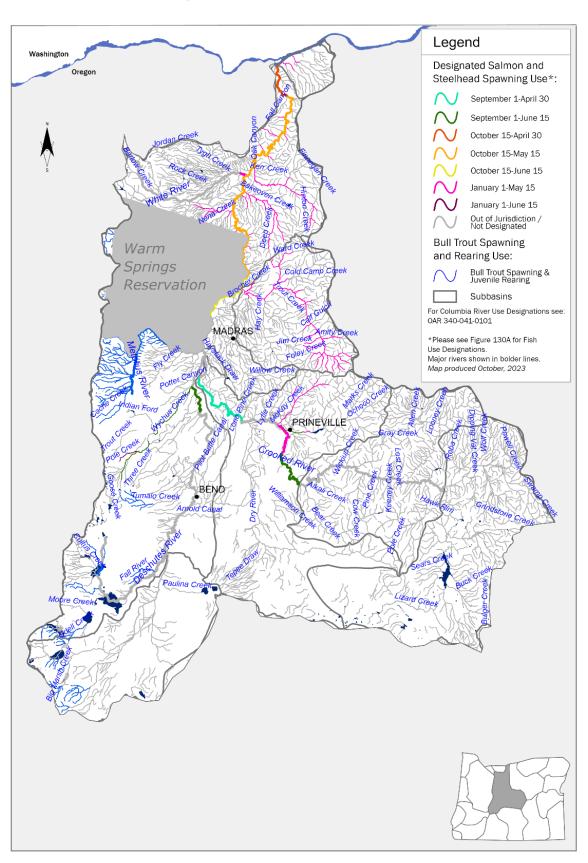

### OAR 340-041-0130 – Figure 130B

### Seasonal Salmon and Steelhead Spawning Use Designations **Deschutes Basin, Oregon**