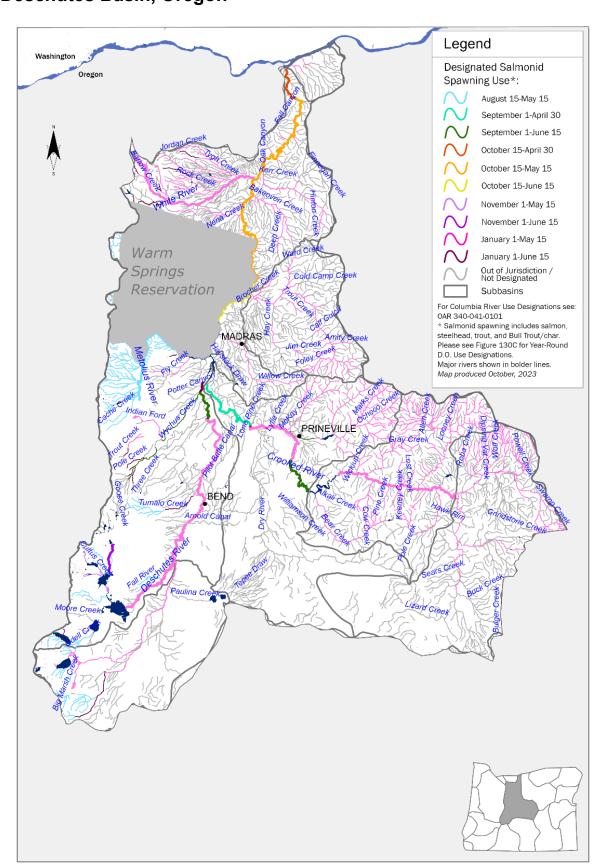

## OAR 340-041-0130 — Figure 130C Year-Round Dissolved Oxygen Fish Use Designations

## **Deschutes Basin, Oregon**

## OAR 340-041-0130 — Figure 130D Seasonal Dissolved Oxygen Salmonid Spawning Use Designations Deschutes Basin, Oregon